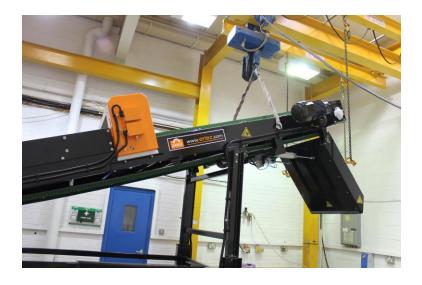

## ERIEZ MAGNETICS EUROPE LTD.

Pneumatic Reject System on the E-Z Tec 9000 R Metal Detector

When asked about this opportunity to supply a bespoke **E-Z Tec 9000 R**, Paul Hale, Metal Detection Sales Manager, commented "We were delighted upon receiving the enquiry and excited to get to work. The E-Z Tec 9000 R is ideal for glass processing as it will provide high levels of sensitivity and has the capacity to detect small levels of contamination. The added element of the pneumatic reject system on the conveyor will guarantee a continuous process, eliminating any stoppages".