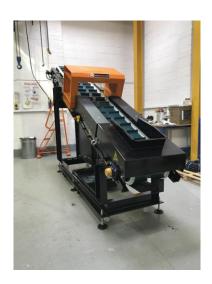

However, this has not been the only recent success with the **E-Z Tec 9000**. The smaller **E-Z Tec 9000 RD** model, albeit still boasting the same detection capabilities, was supplied to detect metal contaminants in the recycling of PVC window frames.

E-Z TEC 9000 RD Metal Detector

Installations of **E-Z Tec 9000 Metal Detectors** with **Pneumatic Reject Systems** demonstrate Eriez Europe's competency in providing custom products for metal detection requirements. Eriez Europe continues to work closely with various and diverse organisations to provide turnkey solutions to unique applications across a range of industries, delivering the best possible results in the detection of metal contaminants.