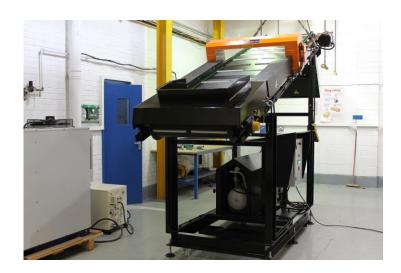

E-Z Tec 9000 R Metal Detector with Pneumatic Reject System

Following decades of market-leading metal detection solutions, Eriez Europe was selected to commission a detector that fit these specialised requirements. Additionally, the glass production was monitored on site by Eriez representatives to ensure the most effective design was implemented. Eriez Europe was confident to present the **E-Z Tec 9000 R Metal Detector**, in combination with the **Pneumatic Reject System**, as the most practical solution as it excelled the detection requirement needed with its capacity for a high level of sensitivity and detection of small contamination. Providing the **E-Z Tec 9000 R** with the **Pneumatic Reject System** on the conveyor specifically allows for the process to be continuous. The system supplied is a complete modular solution; working in line with the current glass processing applications on site. The installation will therefore not disrupt any current processing practices.