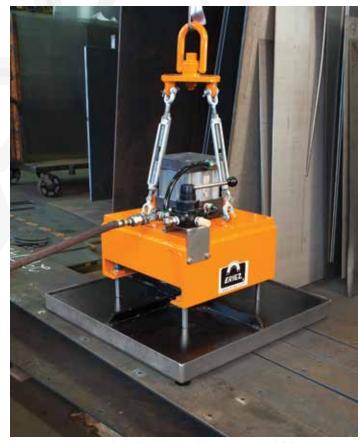

## burn table lift magnet system

Moving a large number of parts from a burn table can be a very time consuming process. Eriez' air-operated Burn Table Full Coverage Lift Magnet System utilizes a large, full-contact magnetic surface area to move multiple cut parts from the burn table in a single lift.

Operation of the system requires only an overhead hoist and an air supply. The simple solenoid valve on the unit can be wired into existing crane controls, whether it's a wired pendant control or hands-free radio control. The permanent magnet circuit eliminates costly lift magnet controllers and safety concerns due to power failures. The system is also very energy efficient, needing only a small amount of air to cycle fully.

## Safe, Secure Operation

Full coverage circuit eliminates gaps in coverage

Heavy duty stripper pan for long service life

Numerous air supply and valve combinations available