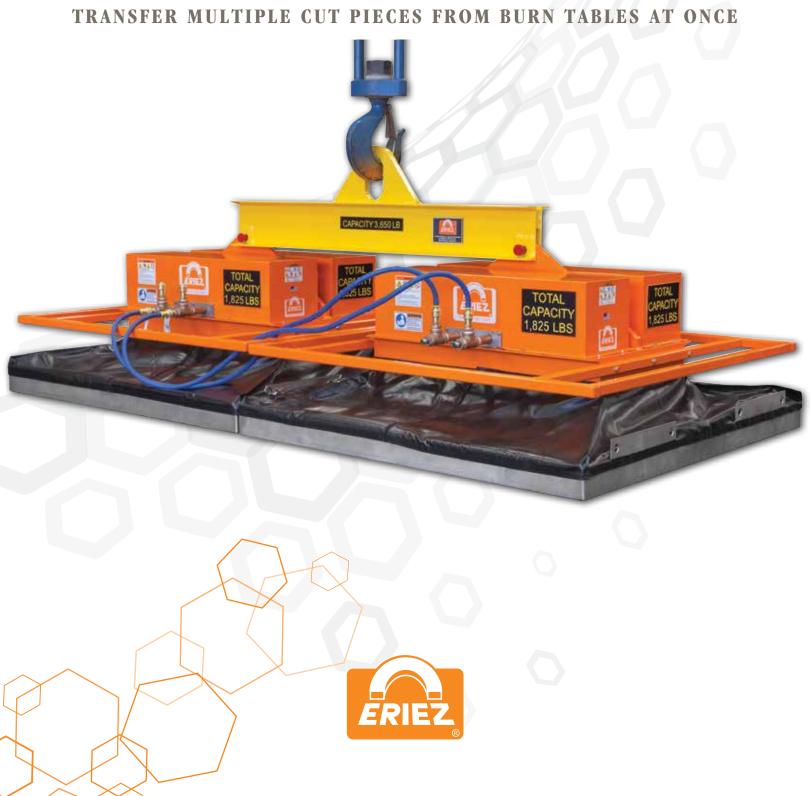

## burn table lift magnet system

Moving a large number of parts from a burn table can be a very time consuming process. Eriez' air-operated Burn Table Full Coverage Lift Magnet System utilizes a large, full-contact magnetic surface area to move multiple cut parts from the burn table in a single lift.

The magnetic circuit design eliminates gaps on the surface, enabling the magnet to pick up skeletons as well. The full coverage capabilities eliminate manual handling and the need for operators climbing on the table, resulting in more efficient burn table operation and increased torch time.

Operation of the system requires only an overhead hoist and an air supply. The simple solenoid valve on the unit can be wired into existing crane controls, whether it's a wired pendant control or hands-free radio control. The permanent magnet circuit eliminates costly lift magnet controllers and safety concerns due to power failures. The system is also very energy efficient, needing only a small amount of air to cycle fully.

## Safe, Secure Operation

Full coverage circuit eliminates gaps in coverage

Heavy duty stripper pan for long service life

Numerous air supply and valve combinations available