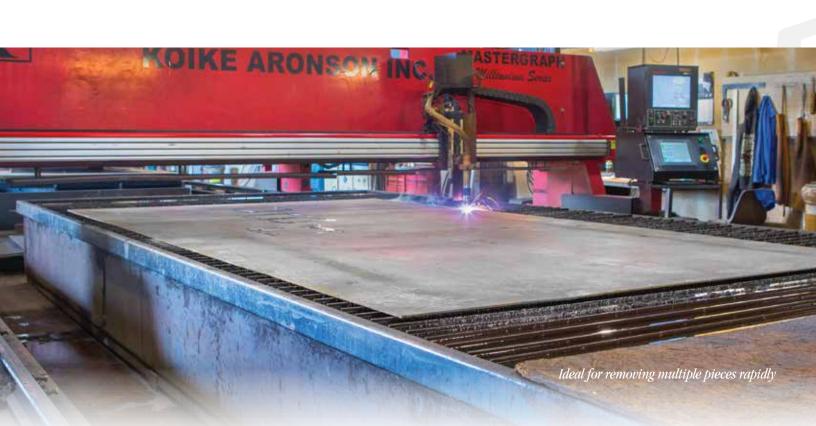

## burn table lift magnet system

Moving a large number of parts from a burn table can be a very time consuming process. Eriez' air-operated Burn Table Full Coverage Lift Magnet System utilizes a large, full-contact magnetic surface area to move multiple cut parts from the burn table in a single lift.

The magnetic circuit design eliminates gaps on the surface, enabling the magnet to pick up skeletons as well. The full coverage capabilities eliminate manual handling and the need for operators climbing on the table, resulting in more efficient burn table operation and increased torch time.