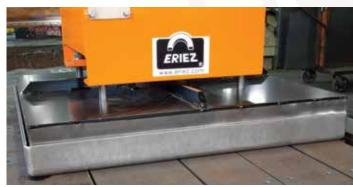

## burn table lift magnet system

Moving a large number of parts from a burn table can be a very time consuming process. Eriez' air-operated Burn Table Full Coverage Lift Magnet System utilizes a large, full-contact magnetic surface area to move multiple cut parts from the burn table in a single lift.

The magnetic circuit design eliminates gaps on the surface, enabling the magnet to pick up skeletons as well. The full coverage capabilities eliminate manual handling and the need for operators climbing on the table, resulting in more efficient burn table operation and increased torch time.

## Safe, Secure Operation

Full coverage circuit eliminates gaps in coverage

Heavy duty stripper pan for long service life

Numerous air supply and valve combinations available