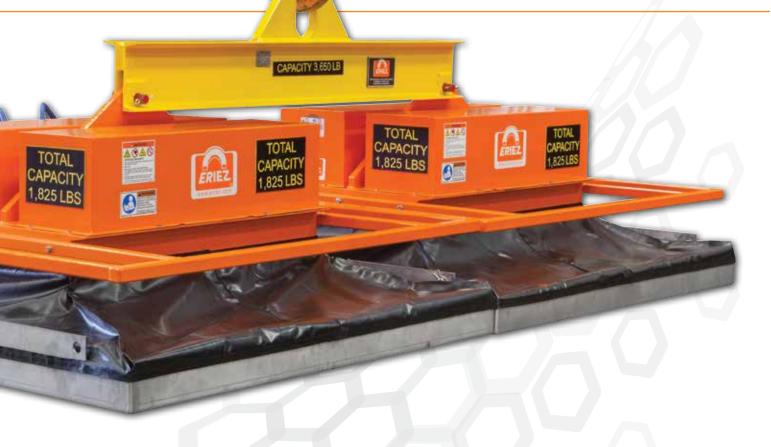

## burn table lift magnet system

Moving a large number of parts from a burn table can be a very time consuming process. Eriez' air-operated Burn Table Full Coverage Lift Magnet System utilizes a large, full-contact magnetic surface area to move multiple cut parts from the burn table in a single lift.

The magnetic circuit design eliminates gaps on the surface, enabling the magnet to pick up skeletons as well. The full coverage capabilities eliminate manual handling and the need for operators climbing on the table, resulting in more efficient burn table operation and increased torch time.

## Safe, Secure Operation

Full coverage circuit eliminates gaps in coverage

Heavy duty stripper pan for long service life

Numerous air supply and valve combinations available